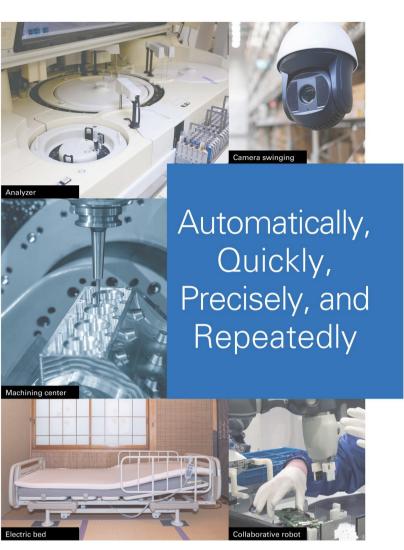

Experience the reliability of SANMOTION, offering the comprehensive range of servo and stepper motors and high-performance control products to meet the exacting demands of automation systems, and OEM applications. Our solutions enable high-speed and high-precision movement of multi-axis synchronized motion, greatly improving productivity and processing quality.

# **Application Examples in Various Industries**



# **Local Engineering Support**

- **Product Selection**
- Servo Initial Setup
- Technical Data Measurement for vibration, sound, temperature, waveform analysis
- 3D printing for prototyping custom mounting brackets & hardware



- **Controller Programming**
- **Servo Parameter Setting**



#### **Customization and Value Add**

- · Harness, Cable and Connectors
- Mechanical Co