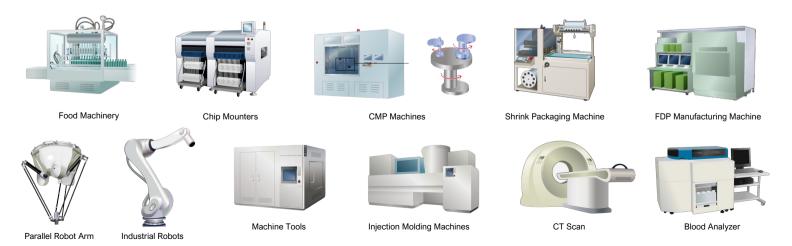

Experience the reliability of SANMOTION, offering the comprehensive range of servo and stepper motors and high-performance control products to meet the exacting demands of automation systems, and OEM applications. Our solutions enable high-speed and high-precision movement of multi-axis synchronized motion, greatly improving productivity and processing quality.

# **Application Examples in Various Industries**



# **Local Engineering Support**

- **Product Selection**
- Servo Initial Setup
- Technical Data Measurement for vibration, sound, temperature, waveform analysis
- 3D printing for prototyping custom mounting brackets & hardware



- **Controller Programming**
- **Servo Parameter Setting**



#### **Customization and Value Add**

- · Harness, Cable and Connectors
- Mechanical Components Assembly such as Gearhead and Actuators
- Damper to reduce vibration
- Apply Epoxy for waterproof and more



Cables and Connectors



Add Low Backlash



Brake



Add Electric

Electrical Assemblies with

Cabinets and Electric Components Mounted in **Customized Sheet Metal** Enclosure

### **Repair Service**

Our factory-authorized repair center in Detroit offers comprehensive repair services.

- Repair OE